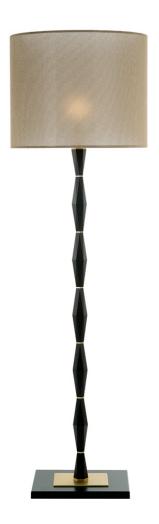

# **TOP** COLLECTION Floor lamp

### 541-GK-24

1 LIGHT TYPE E27 MAX 105W

Solid aluminium central structure.

### **FINISH**

Structure and base in  $L_56$  (black matte finish); details in  $F_15$  (satin gold finish).

### SHADE DIMENSIONS

cm. ø50 x H.40

# SHADE FABRIC

TS24 (gold trevira wave)