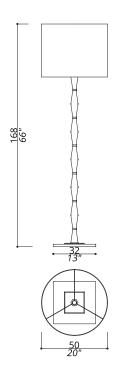

### SHADE DIMENSIONS

cm. ø50 x H.40

## NOTES

Dimensions are expressed in centimetres, if not otherwise specified. All products may be customized subject to prior consulting with our technical department; please send your request to <code>info@officina-luce.it</code>. Officina Luce (Registered brand of ISSARCH srl) reserves the right to change or delete, at any time and without prior warning, the technical specification of any model or the model itself, depending on technical and commercial requirements.